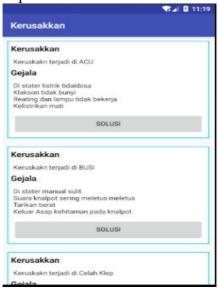

# 3. Page Damage

The user or users use the damage page to see the results from election symptoms or diagnosis damage on bicycle motorcycle automatic injection. If the user or users pushes the knob solution will appear solution which is given so that the user or users can resolve the damage. Following is the picture:

Picture 3. Page Damage